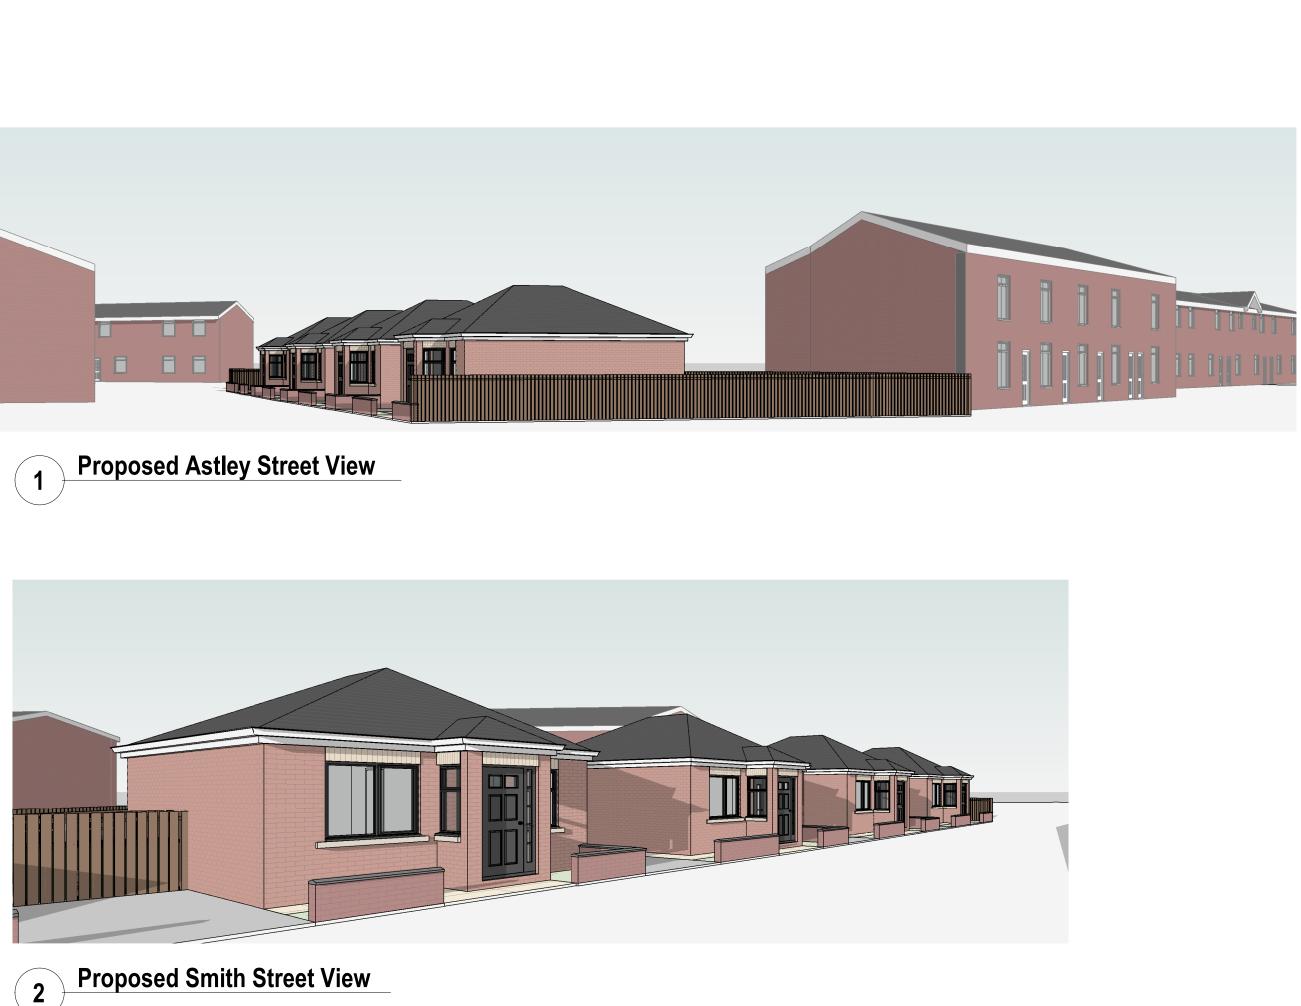

Proposed Smith Street View

## General Notes

The Architect shall have no responsibility for any use made of this document other than for that which it was prepared and issued. All dimensions should be checked on site. Do not scale from this drawing

To be read in conjunction with all other Consultant's drawing The Architect to be immediately notified of any discrepancies

Copyright on this drawing retained by the Architect

P1 07/11/17 SA SH Initial Issue No. Date Dwn Chk App Revision or reason for iss

P2 19/06/23 SA SH Defibrillator added

Darren



reate It Stu Houldsworth Street Reddish, Stockport SK5 6DA info@createitstudios.co.uk

Project Title

Smith Street, Dukinfield - Apartments

Scale / North Point

Drawing Title

Proposed 3D Views

Drawing Number A1123-(02)AP004 Drawing Stat